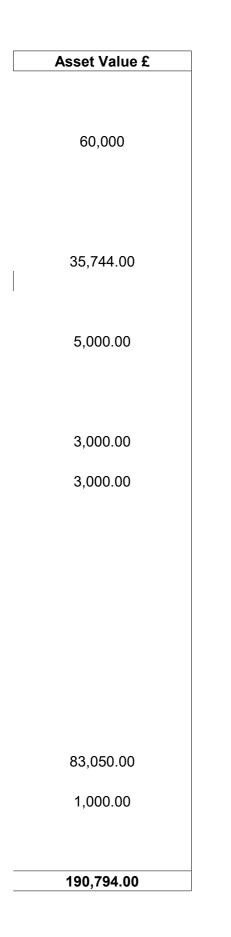

# Register of Assets 2011-12

| ASSET                                             | Sub Totals      |
|---------------------------------------------------|-----------------|
|                                                   |                 |
| Freehold Land and Buildings                       |                 |
| Freehold Land and Buildings<br>9 Church Street    |                 |
|                                                   |                 |
| Street Furniture                                  |                 |
| street lights 127                                 | 29,744.00       |
| public seats 60                                   | 5,000.00        |
| Bus Shelter (1)                                   |                 |
| Hanging baskets and brackets                      | <u>1,000.00</u> |
|                                                   |                 |
| Gates and Fences                                  |                 |
| I set double gates, 3 field gates, 3 wooden gates |                 |
| Crown Square Office                               |                 |
| Office Contents                                   | 1,000.00        |
| Computer Equipment                                | 1,000.00        |
| Office Furniture                                  | <u>1,000.00</u> |
| Council Regalia                                   |                 |
| Community Assets                                  |                 |
| Manor Vale Woodland                               | 1.00            |
| Sports Field                                      | 1.00            |
| Parish Pound                                      | 1.00            |
| Cemetery                                          | 1.00            |
| Old Road Play Area                                | 1.00            |
| Old Road Play Area Equipment                      | 65,000.00       |
| Ryedale View Play Area                            |                 |
| Ryedale View Play Area Equipment (fixed)          | 10,045.00       |
| Insect Hotel (added 2009)                         | 500.00          |
| Circular Tables with attached seats               | 500.00          |
| 6 Mosaic Panels                                   | 6,000.00        |
| Wooden equipment                                  | <u>1,000.00</u> |
| Christmas Lights                                  |                 |
|                                                   |                 |
|                                                   | Total           |

## Register of Assets

| ASSET                                                              | Sub Totals      |
|--------------------------------------------------------------------|-----------------|
|                                                                    |                 |
| Freehold Land and Buildings                                        |                 |
| 9 Church Street                                                    |                 |
| Squash Courts                                                      |                 |
| Bowls Club House and Green                                         |                 |
| Recreation Club Building                                           |                 |
| Tennis Court                                                       |                 |
| Sundry equipment                                                   |                 |
| Street Furniture                                                   |                 |
| street lights 127                                                  | 29,744.00       |
| public seats 60                                                    | 5,000.00        |
| Bus Shelter (1)                                                    |                 |
| Manor Vale Information panels                                      | 3,695.00        |
| Hanging baskets and brackets                                       | <u>1,000.00</u> |
|                                                                    |                 |
| Gates and Fences I set double gates, 3 field gates, 3 wooden gates |                 |
| Crown Square Office                                                |                 |
| Office Contents                                                    | 1,000.00        |
| Computer Equipment                                                 | 1,000.00        |
| Office Furniture                                                   | <u>1,000.00</u> |
| Council Regalia                                                    |                 |
| Community Assets                                                   |                 |
| Manor Vale Woodland                                                | 1.00            |
| Sports Field                                                       | 1.00            |
| Parish Pound                                                       | 1.00            |
| Cemetery                                                           | 1.00            |
| Old Road Play Area                                                 | 1.00            |
| Old Road Play Area Equipment                                       | 65,000.00       |
| Ryedale View Play Area                                             |                 |
| Ryedale View Play Area Equipment (fixed)                           | 10,045.00       |
| Insect Hotel (added 2009)                                          | 500.00          |
| Circular Tables with attached seats                                | 500.00          |

| 6 Mosaic Panels<br>Wooden equipment | <del>6,000.00</del><br><u>1,000.00</u> |
|-------------------------------------|----------------------------------------|
| Christmas Lights                    |                                        |
|                                     | Total                                  |