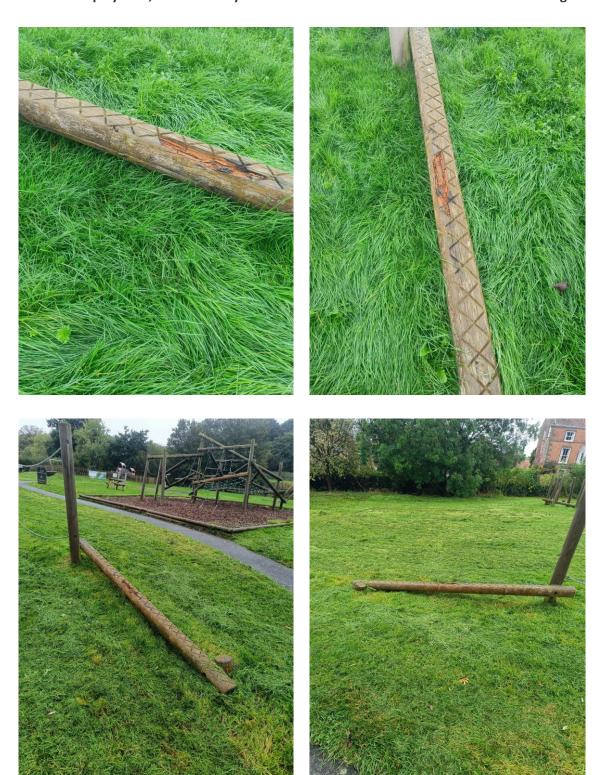

## 10. Play Areas

a. To note the cost of £685.51 + VAT to replace the balance beam element of the Playdale Trim Trail at Old Road play area, authorised by the Town Clerk in accordance with Financial Standing Orders

# **Your Quote**

Lisa Bolland
Kirkbymoorside Town Council
Church House
7 High Market Place
Kirkbymoorside
North Yorkshire
Y062 6AT

Quotation Number: 0000089702 Quotation Date: 23/10/2023

Reference:

Project for: Balance Beam Repairs

| Product Code | Product Name                       | Quantity | Unit Price | Total      |  |
|--------------|------------------------------------|----------|------------|------------|--|
|              | Par                                | rts      |            |            |  |
| AT30         | 3000mm 140mm Horizontal Pole       | 1.00     | 364.97     | 364.97     |  |
| F049         | M12 X 250mm HT Hex Head Bolt       | 2.00     | 8.15       | 16.30      |  |
| F133         | M12 Nut Over Size                  | 2.00     | 0.54       | 1.09       |  |
| F600A        | Plastic Counterbore Housing Washer | 4.00     | 0.91       | 3.64       |  |
| F600B        | Plastic Counterbore Plug           | 4.00     | 0.41       | 1.66       |  |
| F112         | M12 Washer 32mm O/D                | 4.00     | 0.31       | 1.23       |  |
| F115         | M12 Washer 24mm O/D                | 4.00     | 0.17       | 0.66       |  |
| F602         | Plastic Spacer                     | 2.00     | 1.48       | 2.96       |  |
|              | Deliv                              | very     |            |            |  |
| DEL003       | Deliver Spares Only                | 1.00     | 293.00     | 293.00     |  |
|              |                                    | NET      |            | GBP 685.51 |  |
|              |                                    | VAT      |            | GBP 137.10 |  |
|              |                                    | TOTAL    |            | GBP 822.61 |  |