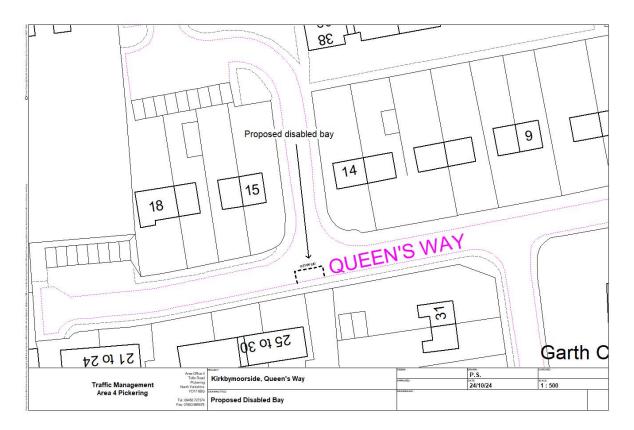

## CONSULTATION: PROPOSED DISABLED PARKING BAY, QUEEN'S WAY, KIRKBYMOORSIDE

Please find attached a plan showing a proposed disabled parking bay on Queen's Way in Kirkbymoorside.

The proposal is to introduce a single disabled parking bay to assist a nearby resident who struggles to find a parking space sufficiently close to their property.