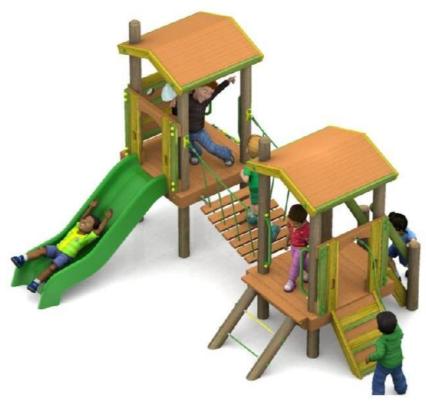

## 2-6 years age group

Something from our young explorer range like the Marco Polo tower units.

(the slide can be replaced with alternate play component, or if you want to stick with a slide we can do with the polycarb or steel) Approx 7.5k installed.