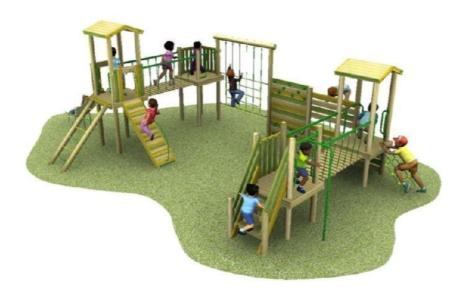

## 2-6 years age group

Something from our young explorer range like the Marco Polo tower units.

(the slide can be replaced with alternate play component, or if you want to stick with a slide we can do with the polycarb or steel) Approx 7.5k installed.