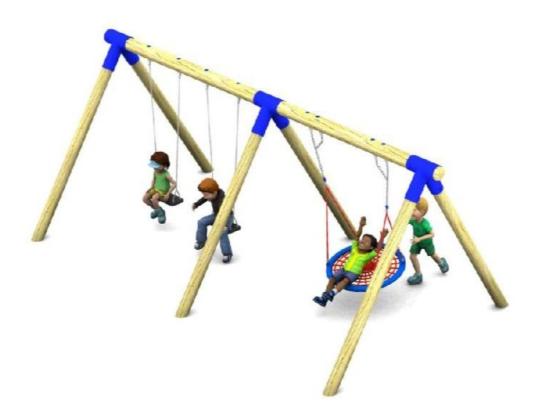

## Inclusive play

We can do a double bay swing as below, that includes two flat seats and a nest swing. The nest swing is approx. 1.2m width – so plenty of room for a child and carer. Approx. 5.5k installed.