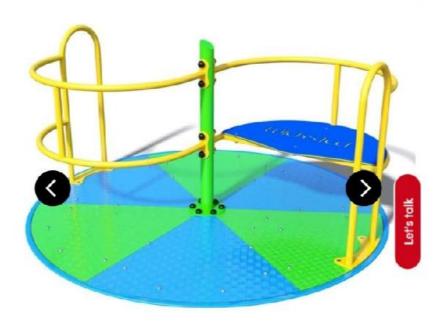

Safety surfacing would be required (separate costs depending on preference)

Inclusive Roundabout.

Swirl Roundabout

Approx. £5950 Installed. Would require surfacing around the perimeter (additional cost)

Eden Giant Chimes.