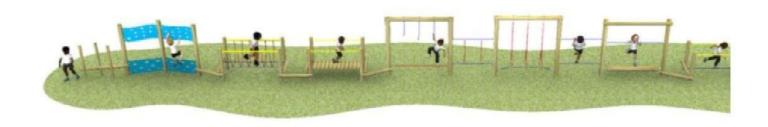

## Agility 15 Trim Trail

28m long – (doesn't have to be installed in a straight line as illustrated below) – you can see a video link below of one we recently installed at a school in Mansfield, Nottinghamshire)