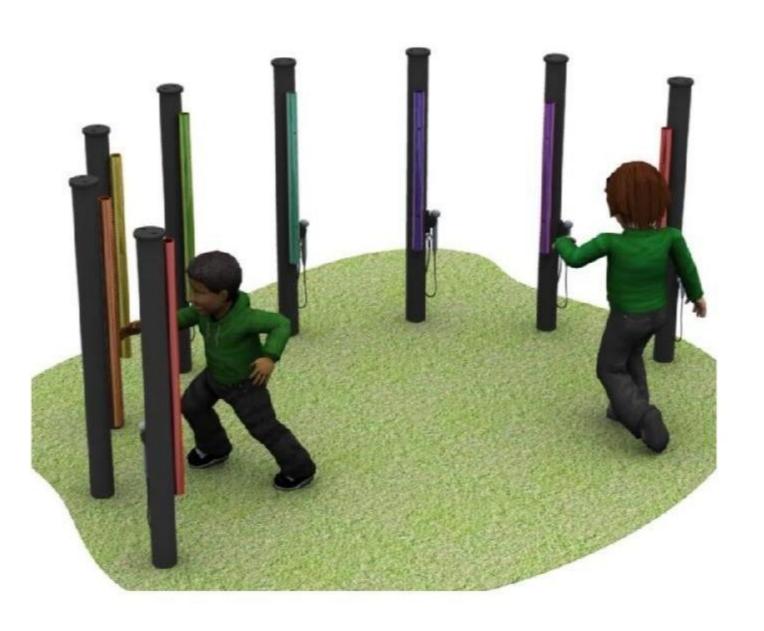

Safety surfacing would be required (separate costs depending on preference)

Inclusive Roundabout.

Swirl Roundabout

Approx. £5950 Installed. Would require surfacing around the perimeter (additional cost)

Eden Giant Chimes.

featuring 8 anodised aluminium chimes elegantly with 100% recycled plastic posts.

These vibrant chimes come in a multicoloured design with a standard black posts. Custom colour options are also available upon request. Approx 4k installed.