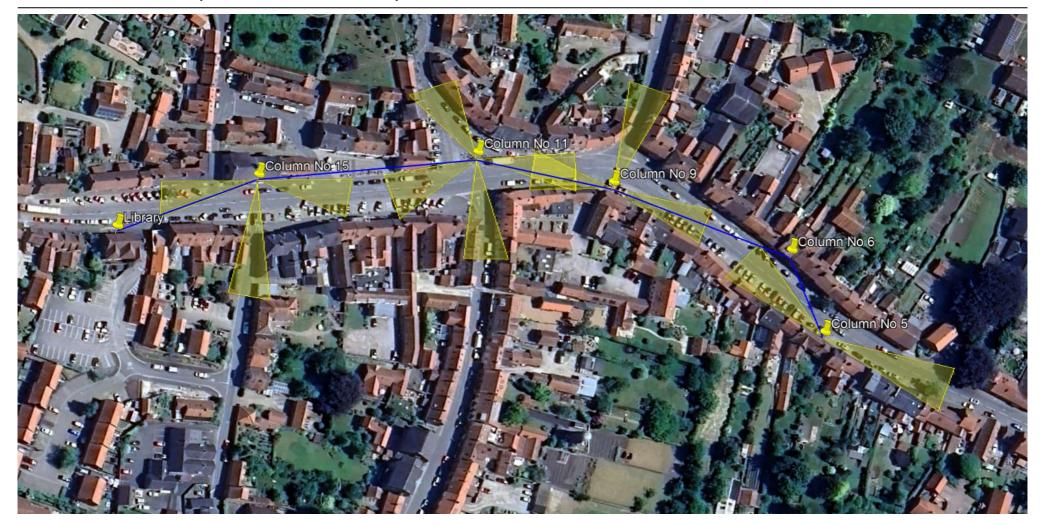

Tel: 01992 714604

Email: sales@videcomsecurity.co.uk Web: videcomsecurity.co.uk

- 12 x FIXED Lens HD IP IR CCTV Cameras at 4 Key locations as highlighted above.
- Independent 60GHZ Point to Point wireless transmission.
- NYC Lighting columns to be utilised as discussed, lighting column IDs supplied, note all highlighted columns have a required commando socket in place.
- Local recording at 1 location within Kirbymoorside Library.
- Remote access to system for monitoring & playback from Scarborough to be configured.
- Local High speed broadband connection to be supplied by Kirbymoorside as discussed.

## NYC Lighting column IDs to be utilised as part of this solution-

- 5 Piercy End
- 6 Piercy End
- 9 Piercy End
- 11/12 Market Place
- 15 Market Place