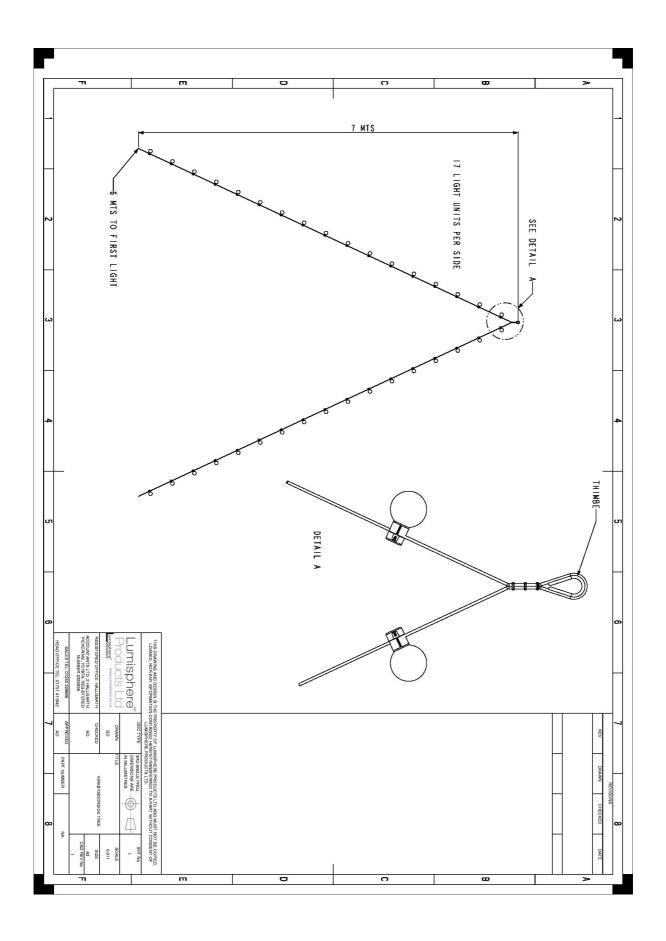

## Supply Lumisphere™ Orbical 8 Christmas Light Set for the main tree in Kirkbymoorside

| QTY | Lumisphere 12volts AC/DC 1.0watts light sets                                                                                                                                                                                                                                                                                                                                                                                        | Price     |  |
|-----|-------------------------------------------------------------------------------------------------------------------------------------------------------------------------------------------------------------------------------------------------------------------------------------------------------------------------------------------------------------------------------------------------------------------------------------|-----------|--|
| 1   | To supply 204 Bespoke made Christmas Tree light set comprising of the following 6 x 34 lamp Looms of Lumisphere Orbical 8 LED festoon with Stainless steel thimble formed half way along the loom which can be hooked onto the top tree mounting ring for ease of installation each year Lamps spaced at 400mm centres ,colour of LEDs to be advised - 12volt AC 1.0watt LEDS) with 6mt lead into the first lamp (£477.05 per loom) | £2,862.30 |  |
| 1   | To supply 250VA LED weatherproof Transformer with 6mt mains lead and 16amp plug                                                                                                                                                                                                                                                                                                                                                     | £146.00   |  |
| 1   | To Supply low voltage weatherproof distribution box with 7 glands                                                                                                                                                                                                                                                                                                                                                                   | £40.00    |  |
| 1   | To supply bespoke made 100mm steel ring with 6 hooks for mounting at the tom of the tree to hang the lighting looms from                                                                                                                                                                                                                                                                                                            | £49.70    |  |
|     | Total                                                                                                                                                                                                                                                                                                                                                                                                                               | £3,098.00 |  |
| 1   |                                                                                                                                                                                                                                                                                                                                                                                                                                     |           |  |