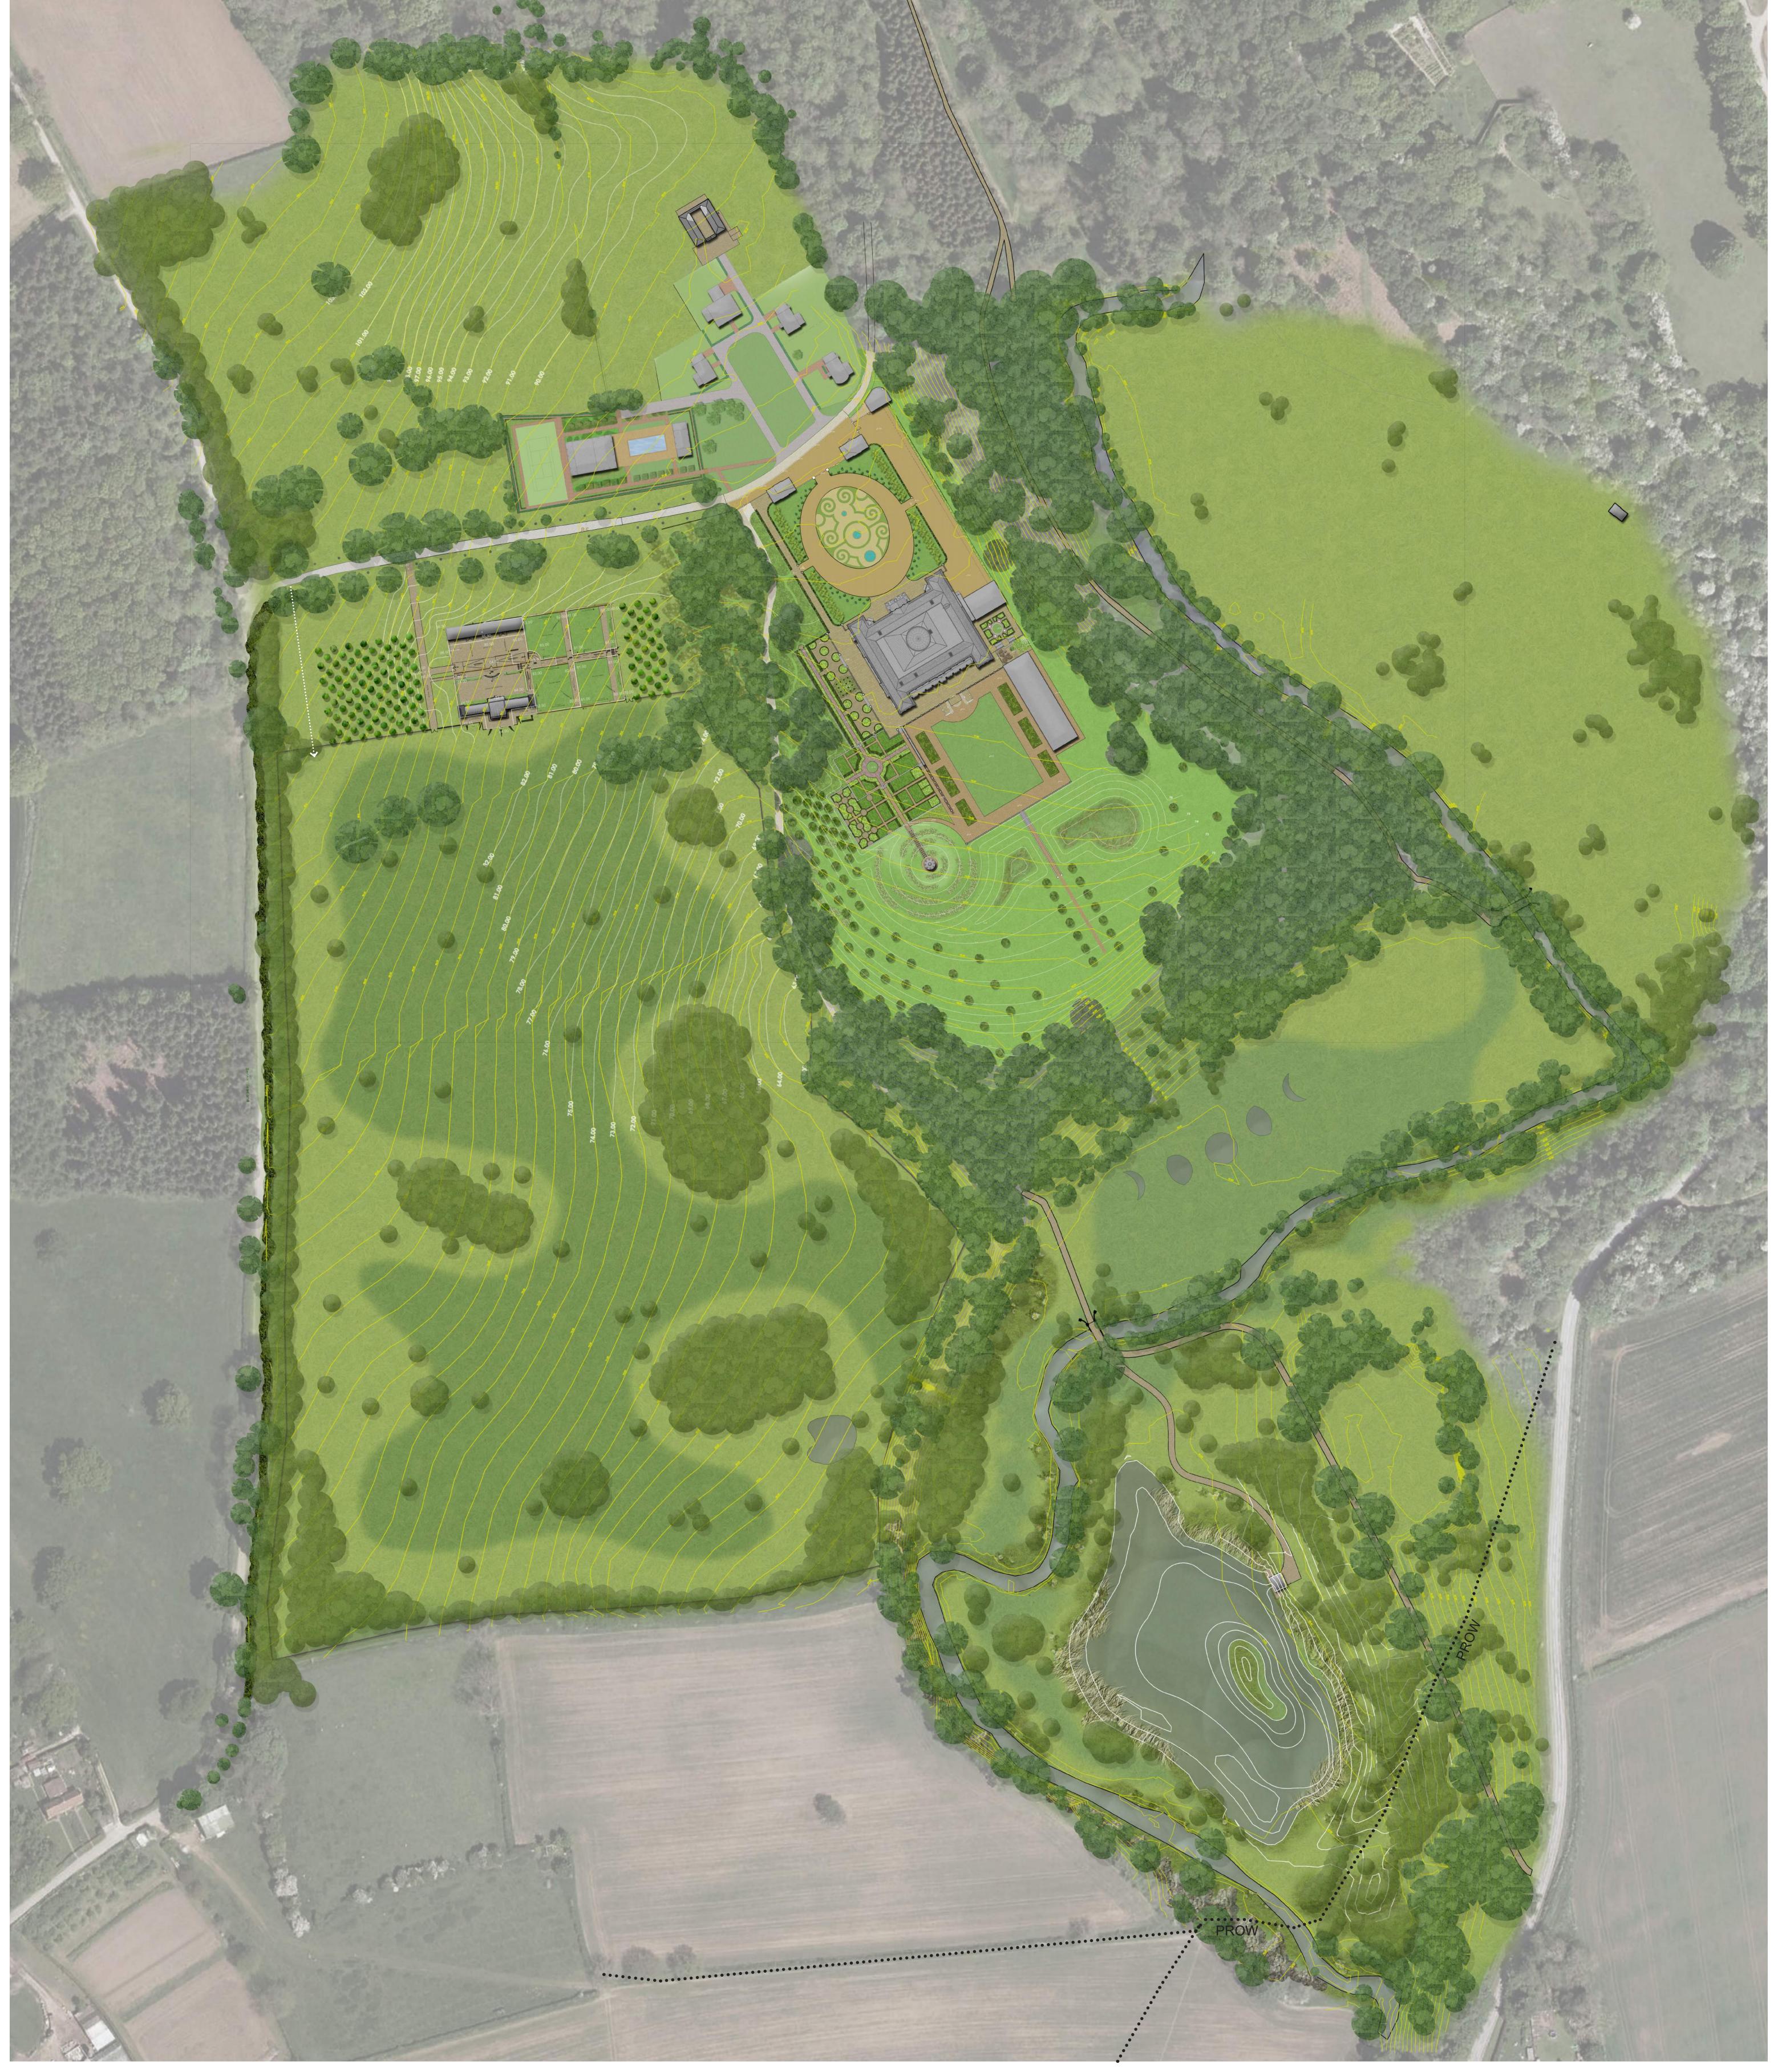

AMMENITY GRASS

|        |               |                                | Rev. | Drawn: FW          | Phase 2 Lake area updated           | Rev.      | Drawn: FW        | Kitchen Garden building updated, contours                                       |
|--------|---------------|--------------------------------|------|--------------------|-------------------------------------|-----------|------------------|---------------------------------------------------------------------------------|
| North: | Project:      | Ravenswick Hall                | L    | Date: 14-05-2021   |                                     | E         | Date: 14-05-2018 | updated, Moonpools restored                                                     |
|        |               |                                | Rev. | Drawn: FW          | Phase 1 area updated                | Rev.<br>D | Drawn: FW        | Kitchen Garden altered, phase 1 area updated                                    |
|        |               |                                | K    | Date: 10-03-2020   |                                     |           | Date: 05-03-2018 |                                                                                 |
|        | Drawing Name: | Phase 2 - Landscape Masterplan | Rev. | Drawn: FW          | Phase 2 Kitchen Garden area updated | Rev.      | Drawn: FW        | Kitchen Garden and deer fence altered,                                          |
|        |               |                                | J    | J Date: 26-11-2018 |                                     | C         | Date: 24-01-2018 | Moonpools removed                                                               |
|        |               |                                | Rev. | Drawn: FW          | Phase 1 area indicated              | Rev.<br>B | Drawn: FW        | Amendment to the trees to be retained on the eastern edge of the Kitchen Garden |
|        |               |                                | —— Н | Date: 01-08-2018   |                                     |           | Date: 23-09-2016 |                                                                                 |
| Scale: | Drawing No:   | 5686-99-101                    | Rev. | Drawn: FW          | Bridge added                        | Rev.      | Drawn: FW        | West bridge relocated                                                           |
| NTS    |               |                                | G    | Date: 07-06-2018   |                                     | A         | Date: 20-09-2016 |                                                                                 |
|        |               |                                | Rev. | Drawn: FW          | Kitchen Garden building updated     | Rev.      | Drawn: ERF       |                                                                                 |
|        |               |                                | l F  | D   01 07 0010     |                                     | l -       | D   07.00.001/   |                                                                                 |